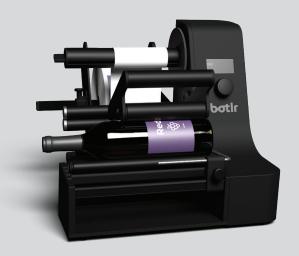

## Are you ready to evolve?

Meet Botlr. The most innovative labelling machine on the market.

Good day to you, I'm your Botlr.

# Good day to you. I'm your Botir

Meet Botlr. The most innovative labelling machine on the market. Botlr believes that no-one should spend hours adjusting settings and measurements. When you take Botlr out of the box, he will be immediately ready to use. That's our no-nonsense philosophy.

# A keen eye and attention to detail.

Prestine performance in every field

Botlr's **patented technology** measures the bottle diameter and calculates automatically where to place the first and (optional) second label 180° opposite... or somewhere else. Stop wasting time applying labels manually. It's time to evolve. It's time to let Botlr work for you.