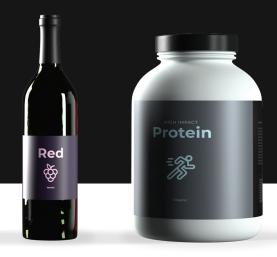

## Any size, any shape, any material

Botlr handles one or two labels, transparent labels, a second label with different dimensions on the same label roll, two labels with a different gap-size and labels in special shapes and thicknesses. That is unparalleled.

#### + Transparent labels

Botlr even allows you to apply transparent labels effortlessly, without imperfections.

#### **Label Possibilities**

- → 1 or 2 labels
- → Transparent labels
- 2nd label with different dimensions on the same label roll
- → Two labels with a different gap-size
- → Labels with unique shapes and thickness
- → Max. label roll width 240 mm
- → Max. label roll diameter 300 mm
- → Max. label roll weight 6 KG