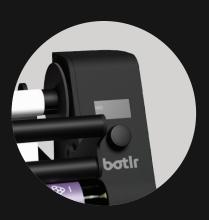

Its **Wide OLED-Screen** displays instructions for perfect label application, and the integrated sensors provide live response when required.

#### **Patented Technology**

Botlr's technology measures the diameter of the presented bottle or cylindrical object automatically