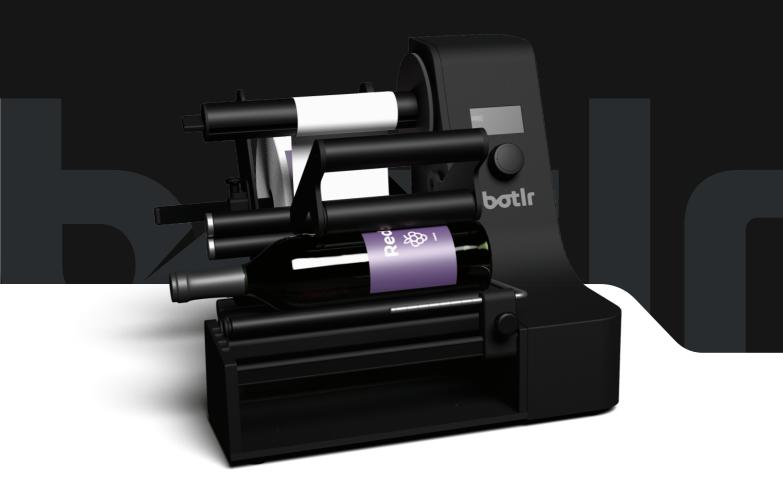

## Are you ready to evolve?

Meet Botlr. The most innovative labelling machine on the market.

Good day to you, I'm your Botlr.

# Good day to you. I'm your Botir

Meet Botlr. The most innovative labelling machine on the market. Botlr believes that no-one should spend hours adjusting settings and measurements. When you take Botlr out of the box, he will be immediately ready to use. That's our no-nonsense philosophy.

## Smart, as a good butler should be.

Botlr's intelligent engineering allows you to label any bottle or cylindrical object, without any length restrictions. It also supports containers with a slightly broader sealing cover, something no other bottle labelling machine can match.

# A keen eye and attention to detail.

Prestine performance in every field

Botlr's **patented technology** measures the bottle diameter and calculates automatically where to place the first and (optional) second label 180° opposite... or somewhere else. Stop wasting time applying labels manually. It's time to evolve. It's time to let Botlr work for you.

## Any size, any shape, any material

Botlr handles one or two labels, transparent labels, a second label with different dimensions on the same label roll, two labels with a different gap-size and labels in special shapes and thicknesses. That is unparalleled.